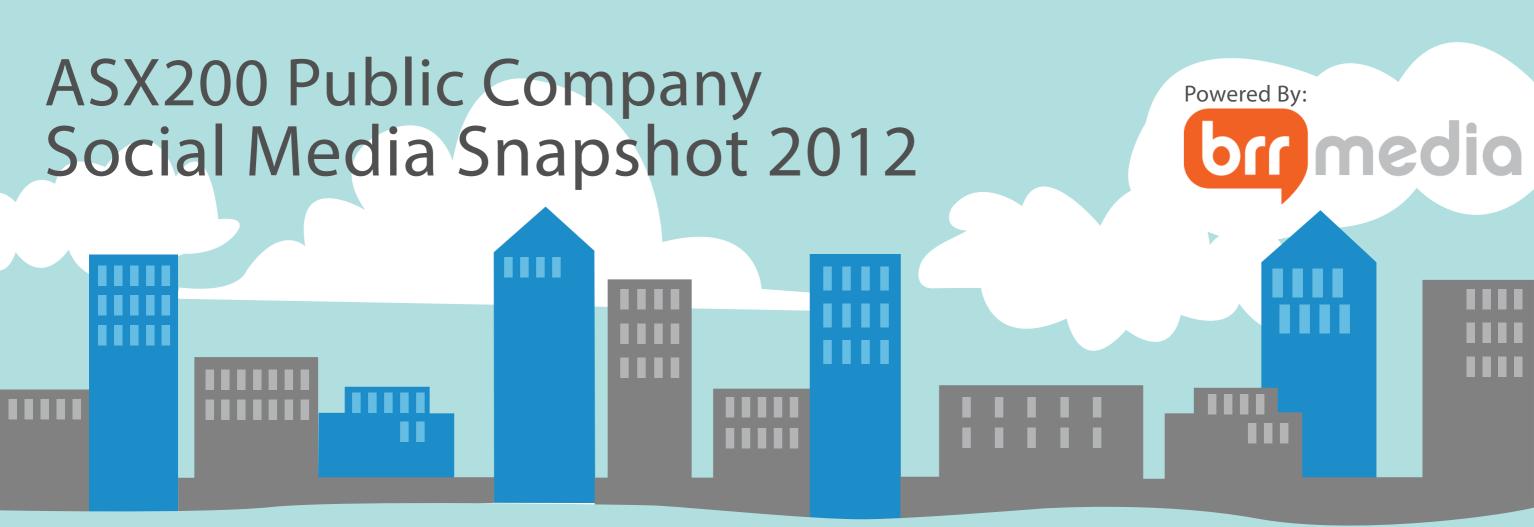

## LEADING ASX200 COMPANIES USING SOCIAL MEDIA CHANNELS



| BANKS                             |    |   | • | • | 0 |   |  |
|-----------------------------------|----|---|---|---|---|---|--|
| BANK OF<br>QUEENSLAND             |    |   |   |   |   | 5 |  |
| NATIONAL AUSTRALIA<br>BANK        |    |   |   |   |   | 5 |  |
| WESTPAC BANKING<br>CORP           |    |   |   |   |   | 5 |  |
| COMMONWEALTH BANK<br>AUSTRALIA    |    |   |   |   |   | 5 |  |
| COMMERCIAL &<br>PROFESSIONAL SERV |    | 5 |   |   |   |   |  |
| SEEK LTD                          |    |   |   |   |   | 5 |  |
| TRANSFIELD SERVICES               |    |   |   |   |   | 4 |  |
| CONSUMER DURABL<br>& APPAREL      | ES |   |   |   |   |   |  |
| BILLABONG INTL                    | •  |   |   | • |   | 4 |  |
| GUD HOLDING